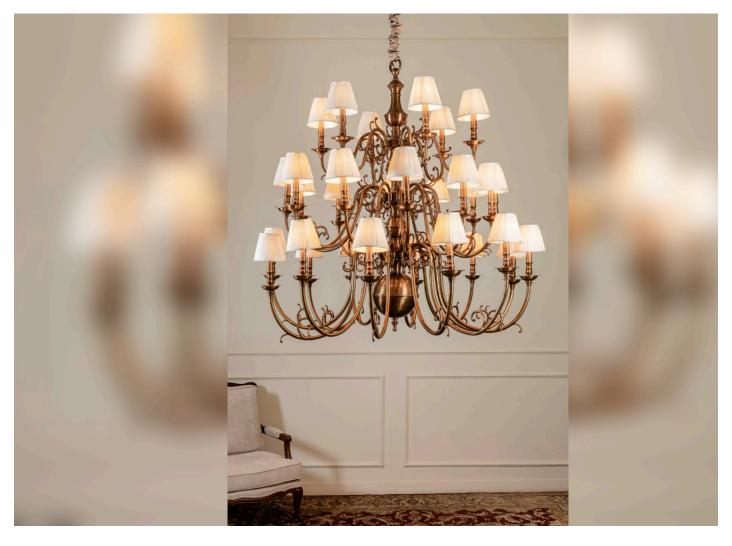

The Georgian chandeliers by Luxaddi, which displayed distinctive architectural and design elements, v well-liked during the Georgian era. This chandelier pays homage to the amazing design philosophy of constructed entirely of brass, crystal, and glass. The three tiers offer unmatched luxury, distinction, ar grandeur. These chandeliers raise the opulence and ambience of any location since they were historic to light magnificent ballrooms, lavish palaces, and other notable areas.