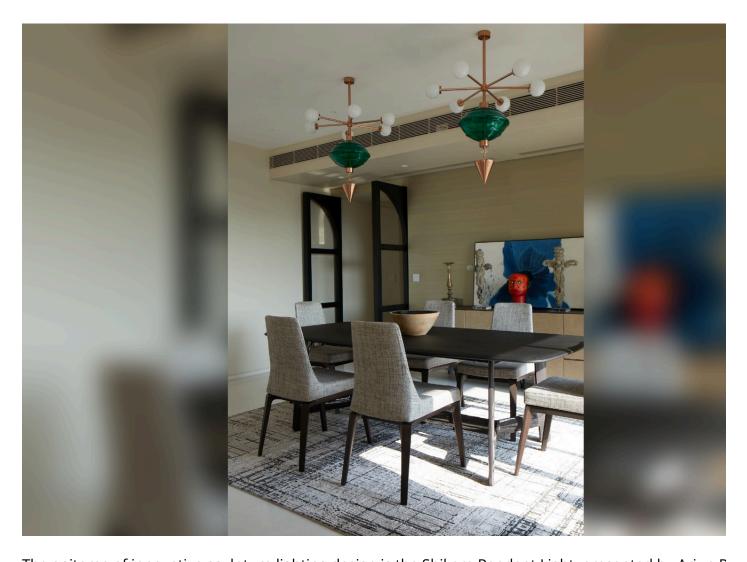

The epitome of innovative sculpture lighting design is the Shikara Pendant Light, presented by Arjun R With its seamless integration of design and symbolism, the Shikhara Pendant Light is a compelling examous how art, culture, and philosophy can come together. This pendant lamp becomes a visual representat the traditional Panchamahabhuta Bhumi concept, taking its cue from the harmonious proportions for Indian temples. The pendant changes into a lyrical depiction of elemental balance, representing the firelements: earth, water, fire, air, and ether. Grounding aesthetics are one way that the earth element r itself, giving the design a sense of rootedness. An elegant and dynamic aspect is added by fluid lines, vevoke the water element.