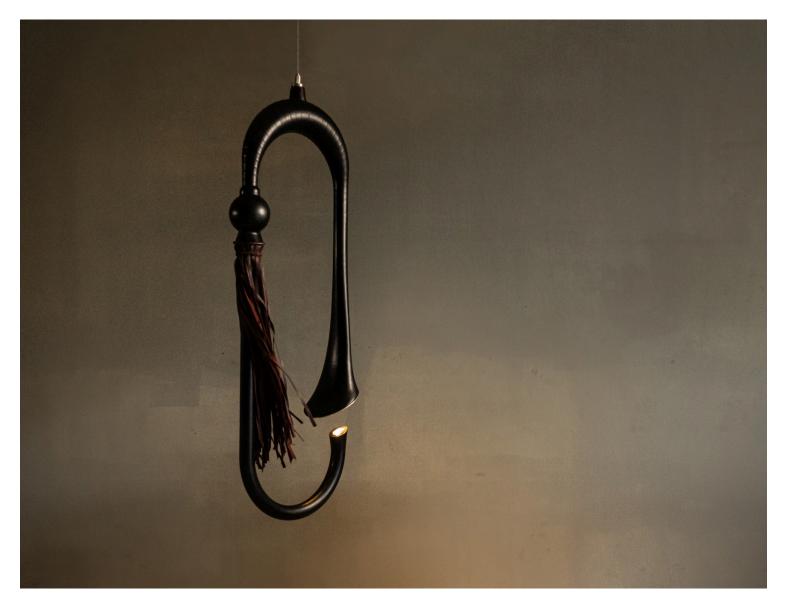

Escape by Creatomy presents the Hoo light, a magnificent combination of style and utility. Drawn fron elaborate ear adornment of ladies in the Northeast, the light exudes sculptural grace. The Hoo light bl boundaries between art and lighting fixtures, giving every area a little cultural diversity in addition to t necessary lighting.