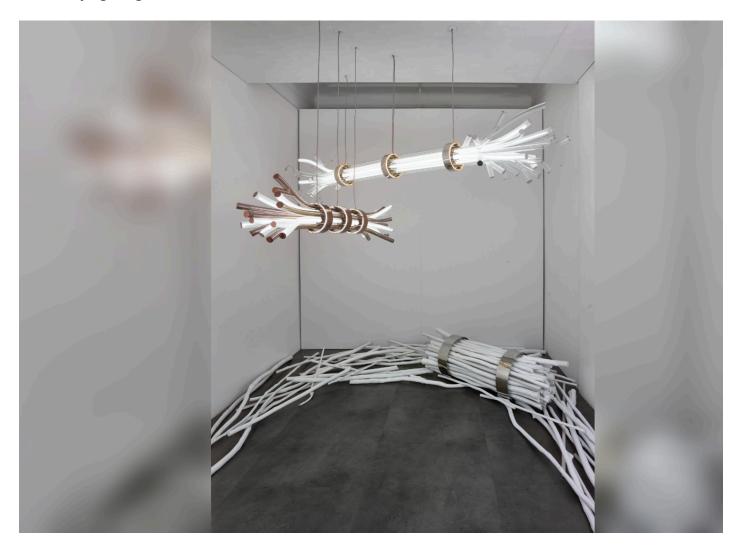

Presenting Branchy lights—a blend of transformational beauty and sculptured illumination. Branchy L novel design idea that seeks to highlight the inventiveness and beauty that exist between divergent viewpoints. By subverting preconceptions about what a chandelier may be, Branchy transforms your into an aesthetically pleasing focal point. A selection of translucent, golden, silver, and rose gold tones available for these sleek crystal tubes, which are sandblasted and bound together with metal fittings. Depending on how you want to light your home, your chandelier can create a varied ambience and m because each component has an LED light source running through it.