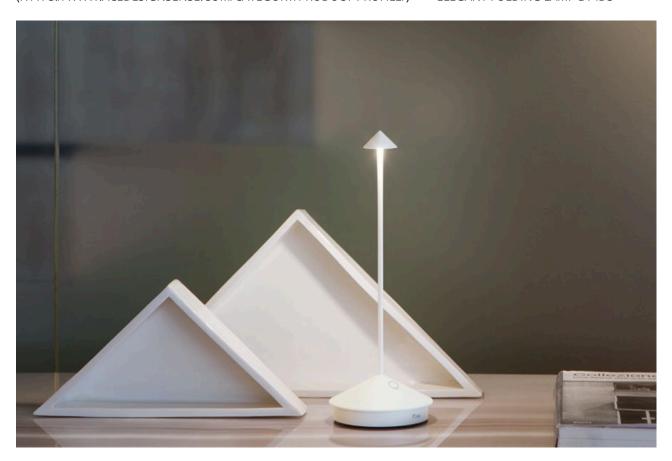

## **Elegant folding Lamp by IDS**

MORE 

Presenting Pina: An elegant, long-lasting folding lamp from IDS that works well in both indoor and outdoor settings.

**ARCHI** 

E-MAG

-2bMmVC

4e7d-893

Elegant folding Lamp by IDS 7/9/24, 12:37 PM

Proudly presenting the Pina from Zafferano, available at IDS by Innovative Design Group, is Innovative Design Studio (IDS), known for its dedication to luxury and innovation in lighting. This exquisite addition to their prestigious collection is sure to impress. This foldable lamp reinvents lighting by skillfully fusing elegance and usefulness.

bedrooms (https://www.aced ense.com/nadoralavish-bedrooms/)

> (https://ir 051c-4f8k

> > **RECEN**

(https://w

(https://ir

Elegant folding Lamp by IDS 7/9/24, 12:37 PM

Pina is more than just your average dimmable, rechargeable table lamp. It is a simple-to-use lighting assistant that provides touch control for effortless brightness adjustment. The lamp's durable die-cast aluminium frame blends elegance and endurance, and its contact recharging base provides hassle-free charging. Soft, even lighting is produced for both indoor and outdoor environments by the energy-efficient LED light source and the premium polycarbonate diffuser.

Pina is incredibly versatile because it can survive a wide range of weather conditions, including dust and water, according to its IP54 designation. With a single charge, it may run continuously for up to 12 hours, guaranteeing dependable performance day or night. Pina elevates every area by fusing style and utility and creating new benchmarks for opulent lighting.