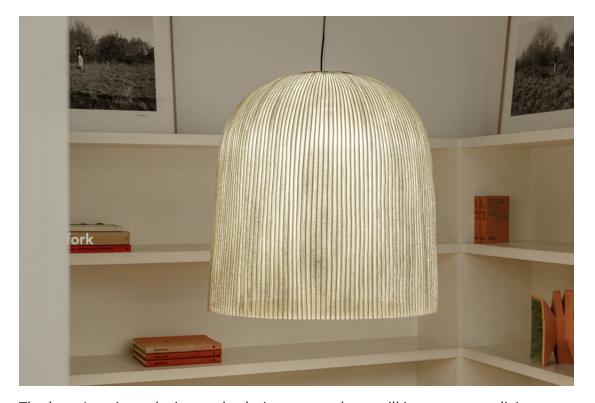

Vita Moderna
enhances interiors
Levante Apapaelie
(https://www.acedense.com/vita-moenhances-interiors
levante-chandelie

**RECEN** 

(https://w

(https://ir

Similar to music or art, light is a medium for evoking emotions. One of the luminaries composed of painted stainless-steel mesh is the Onn Large Pendant Lamp. The lamps in this handcrafted collection, created by Arturo Alvarez, are inspired by the sea; coral, seaweed, and shells all gleam with energy and vibrancy. Because of their unique shapes, they are perfect for ceilings, tables, and walls where intriguing compositions can be made. This thoughtfully designed light is certified energy-efficient and comes in a variety of colours, including white, beige, gray, and taupe.

(https://n

**RECEN** 

IPIPL C LIFE > (HTTPS: **CREATE** LIFE/)

**NADOR** > (HTTPS: CRAFS-I

VITA M **LEVAN1** > (HTTPS: **MODER** LEVAN1

**ULTIMA** > (HTTPS: IN-LUX

> NIVASA **PRESEN**

The lamp's unique design and calming atmosphere will improve your living area. Its textured surface and organic design provide a focal point that gives the space a touch of refinement and cosiness. The soft, diffused light creates detailed shadows that add a warm, inviting glow to the space. This lamp, which combines artistic expression with functionality and is perfect for minimalist or contemporary environments, adds style to any type of décor. Its natural materials and handcrafted accents complement eco-friendly aesthetics, creating a calm and peaceful living space.